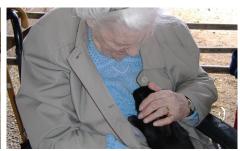

## Downs House Sample Activities

There is always lots to do at Downs House. The following shows a normal week of activities

| Monday    | 10.00am | Shopping trip                |
|-----------|---------|------------------------------|
|           | 10.30am | Karen-Mature Movers          |
|           | 1.30pm  | Activities with Irene        |
| Tuesday   | 9.00am  | Hairdressing with Linda      |
|           | 2.00pm  | Diversional therapy with Kim |
| Wednesday | 11.00am | Scrabble with Tony           |
|           | 1.00pm  | Outing in minibus            |
|           | 2.30pm  | Harp therapy                 |
| Thursday  | 11.00am | Able classes with Rhonda     |
|           | 2.00pm  | Cake decorating with Irene   |
|           | 3.30pm  | Music for Health             |
| Friday    | 11.00am | Maryann and Pat Dog Teddy    |
|           | 3.30pm  | Owls to visit and pet        |
| Saturday  | 11.00am | Quiz with Justin             |
|           | 2.30pm  | Pony Pals visit              |
| Sunday    | 11.00am | Happy Hour pre-lunch drinks  |
|           | 2.30pm  | Movie matinee                |
|           |         |                              |